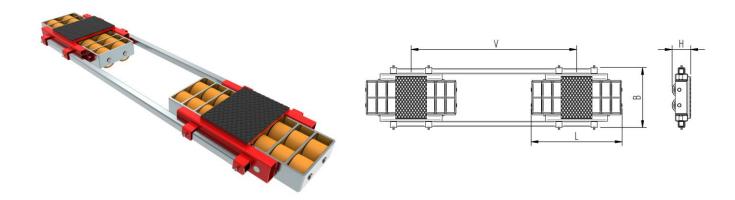

## Fact sheet **ECO-Skate** X64S

Load moving system, rear, 3-/4- load points

## **Specification:**

Heavy-duty load moving system for the professional indoor heavy load transport on clean, smooth and level floors, incl. alignment bars, anti-slip rubber pad and high-quality HTS 3-component polyurethane wheels, which are abrasion-resistant, cut-resistant and non-marking and suitable for all smooth and level floors with slight unevenness. In combination with an L load moving skate with the same installation height it forms a safe overall system with 3 load points. For a DUO system, please observe the operating instructions for 4-point supports.