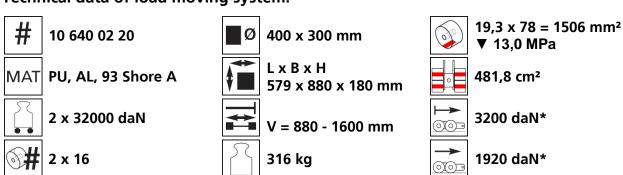

## Fact sheet **ECO-Skate** X64S

Load moving system, rear, 3-/4- load points





## **Specification:**

Heavy-duty load moving system for the professional indoor heavy load transport on clean, smooth and level floors, incl. alignment bars, anti-slip rubber pad and high-quality HTS 3-component polyurethane wheels, which are abrasion-resistant, cut-resistant and non-marking and suitable for all smooth and level floors with slight unevenness. In combination with an L load moving skate with the same installation height it forms a safe overall system with 3 load points. For a DUO system, please observe the operating instructions for 4-point supports.

## Technical data of load moving system:







## Please always observe the operating instructions, their safety instructions and local conditions!