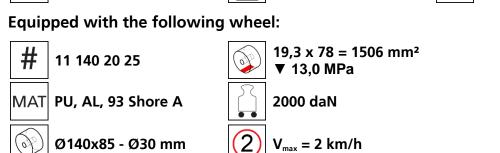

## Fact sheet **ECO-Skate** X64S

Load moving system, rear, 3-/4- load points





## **Specification:**

Heavy-duty load moving system for the professional indoor heavy load transport on clean, smooth and level floors, incl. alignment bars, anti-slip rubber pad and high-quality HTS 3-component polyurethane wheels, which are abrasion-resistant, cut-resistant and non-marking and suitable for all smooth and level floors with slight unevenness. In combination with an L load moving skate with the same installation height it forms a safe overall system with 3 load points. For a DUO system, please observe the operating instructions for 4-point supports.

## Technical data of load moving system:







## Please always observe the operating instructions, their safety instructions and local conditions!