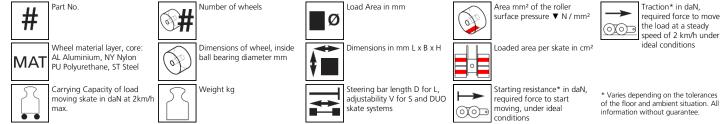

sheet **ECO-Skate** X64S

Load moving system, rear, 3-/4- load points





## **Specification:**

Heavy-duty load moving system for the professional indoor heavy load transport on clean, smooth and level floors, incl. alignment bars, anti-slip rubber pad and high-quality HTS 3-component polyurethane wheels, which are abrasion-resistant, cut-resistant and non-marking and suitable for all smooth and level floors with slight unevenness. In combination with an L load moving skate with the same installation height it forms a safe overall system with 3 load points. For a DUO system, please observe the operating instructions for 4-point supports.

## Technical data of load moving system:







## Please always observe the operating instructions, their safety instructions and local conditions!