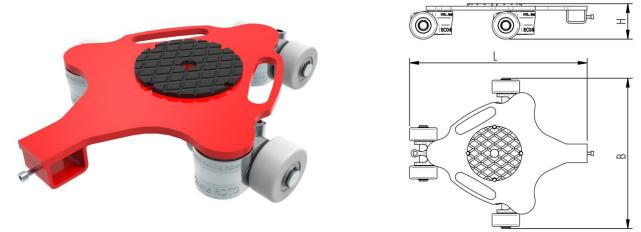

## Fact sheet **ECO-Skate** RN18

ROTO Load moving system, 360 ° rotatable, 3-/4- load points

## Specification:

Heavy-duty load moving system (360°) for the professional indoor heavy load transport on clean, smooth and level floors, incl. individually rotatable high-quality HTS Nylon wheels (abrasion-resistant, non-marking), anti slip rubber pad and attachment for alignment bars or pulling bars in various versions. Multifunctional and flexible due to the ability of block the wheels boxes with pins. It can be used like a fixed rear skates, equipped with an additional turntable like a steerable skate. In combination with an L-, S- or DUO load moving system with the same installation height, it forms a safe overall system with 3 load points (with secured load also as a 4-point system if the operating instructions are observed).