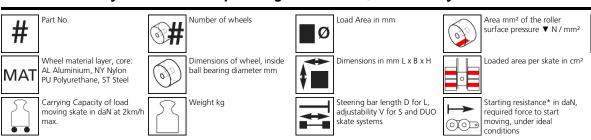

## Technical data of load moving system:

## Please always observe the operating instructions, their safety instructions and local conditions!

\* Varies depending on the tolerances of the floor and ambient situation. All information without guarantee.