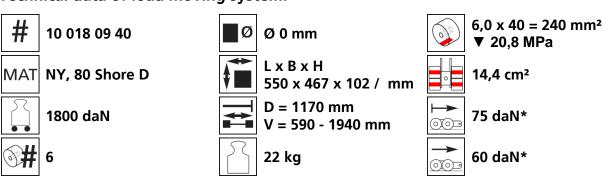

s





## **Specification:**

Heavy-duty load moving system (360°) for the professional indoor heavy load transport on clean, smooth and level floors, incl. individually rotatable high-quality HTS Nylon wheels (abrasion-resistant, non-marking), anti slip rubber pad and attachment for alignment bars or pulling bars in various versions. Multifunctional and flexible due to the ability of block the wheels boxes with pins. It can be used like a fixed rear skates, equipped with an additional turntable like a steerable skate. In combination with an L-, S- or DUO load moving system with the same installation height, it forms a safe overall system with 3 load points (with secured load also as a 4-point system if the operating instructions are observed).

#### Technical data of load moving system:



#### Equipped with the following wheel:





### Please always observe the operating instructions, their safety instructions and local conditions!