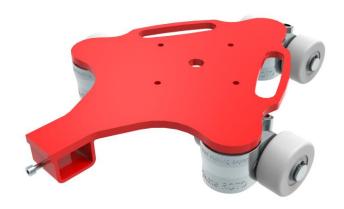

# Fact sheet **ECO-Skate** RN18-G

ROTO Load moving system, 360 ° rotatable, 3-/4- load points

## **Specification:**

Heavy-duty load moving system (360°) for the professional indoor heavy load transport on clean, smooth and level floors, incl. individually rotatable high-quality HTS Nylon wheels (abrasion-resistant, non-marking), anti slip rubber pad and attachment for alignment bars or pulling bars in various versions. Multifunctional and flexible due to the ability of block the wheels boxes with pins. It can be used like a fixed rear skates, equipped with an additional turntable like a steerable skate. In combination with an L-, S- or DUO load moving system with the same installation height, it forms a safe overall system with 3 load points (with secured load also as a 4-point system if the operating instructions are observed).