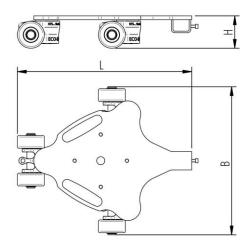

# Fact sheet **ECO-Skate** RN18-G



ROTO Load moving system, 360 ° rotatable, 3-/4- load points





## **Specification:**

Heavy-duty load moving system (360°) for the professional indoor heavy load transport on clean, smooth and level floors, incl. individually rotatable high-quality HTS Nylon wheels (abrasion-resistant, non-marking), anti slip rubber pad and attachment for alignment bars or pulling bars in various versions. Multifunctional and flexible due to the ability of block the wheels boxes with pins. It can be used like a fixed rear skates, equipped with an additional turntable like a steerable skate. In combination with an L-, S- or DUO load moving system with the same installation height, it forms a safe overall system with 3 load points (with secured load also as a 4-point system if the operating instructions are observed).

#### Technical data of load moving system:



###