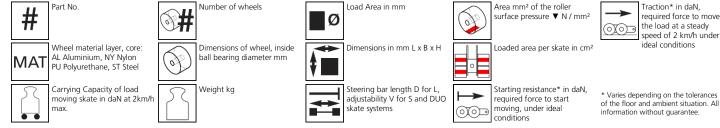

#### Technical data of load moving system:

#### Equipped with the following wheel: