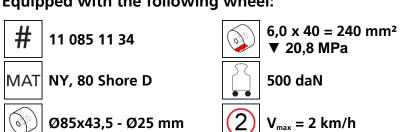

ad moving system (360°) for the professional indoor heavy load transport on clean, smooth and level floors, incl. individually rotatable high-quality HTS Nylon wheels (abrasion-resistant, non-marking), anti slip rubber pad and attachment for alignment bars or pulling bars in various versions. Multifunctional and flexible due to the ability of block the wheels boxes with pins. It can be used like a fixed rear skates, equipped with an additional turntable like a steerable skate. In combination with an L-, S- or DUO load moving system with the same installation height, it forms a safe overall system with 3 load points (with secured load also as a 4-point system if the operating instructions are observed).

#### Technical data of load moving system:



#### Equipped with the following wheel:





### Please always observe the operating instructions, their safety instructions and local conditions!