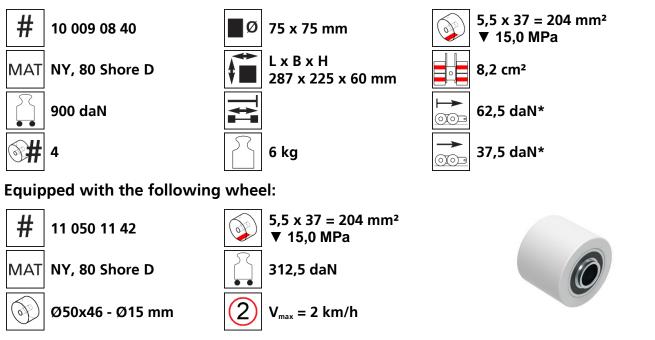

oints







## Specification:

Heavy-duty load moving system (360°) for the professional indoor heavy load transport on clean, smooth and level floors, incl. individually rotatable high-quality HTS Nylon wheels (abrasion-resistant, non-marking), anti slip rubber pad and attachment for alignment bars or pulling bars in various versions. Multifunctional and flexible due to the ability of block the wheels boxes with pins. It can be used like a fixed rear skates, equipped with an additional turntable like a steerable skate. In combination with an L-, S- or DUO load moving system with the same installation height, it forms a safe overall system with 3 load points (with secured load also as a 4-point system if the operating instructions are observed).

## Technical data of load moving system:



## Please always observe the operating instructions, their safety instructions and local conditions!