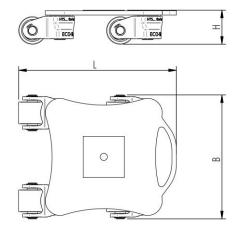

## Fact sheet **ECO-Skate** RMN9 ROTO Load moving system, 360 ° rotatable, 3-/4- load points







## Specification:

Heavy-duty load moving system (360°) for the professional indoor heavy load transport on clean, smooth and level floors, incl. individually rotatable high-quality HTS Nylon wheels (abrasion-resistant, non-marking), anti slip rubber pad and attachment for alignment bars or pulling bars in various versions. Multifunctional and flexible due to the ability of block the wheels boxes with pins. It can be used like a fixed rear skates, equipped with an additional turntable like a steerable skate. In combination with an L-, S- or DUO load moving system with the same installation height, it forms a safe overall system with 3 load points (with secured load also as a 4-point system if the operating instructions are observed).

## Technical data of load moving system:



## Please