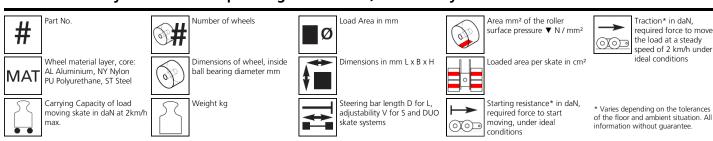

oad transport on clean, smooth and level floors, incl. individually rotatable high-quality HTS Nylon wheels (abrasion-resistant, non-marking), anti slip rubber pad and attachment for alignment bars or pulling bars in various versions. Multifunctional and flexible due to the ability of block the wheels boxes with pins. It can be used like a fixed rear skates, equipped with an additional turntable like a steerable skate. In combination with an L-, S- or DUO load moving system with the same installation height, it forms a safe overall system with 3 load points (with secured load also as a 4-point system if the operating instructions are observed).

## Technical data of load moving system:



## Please always observe the operating instructions, their safety instructions and local conditions!