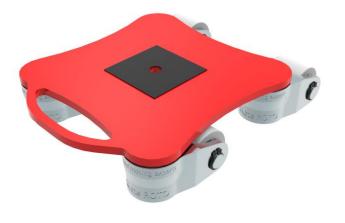

## Fact sheet **ECO-Skate** RMN9 ROTO Load moving system, 360 ° rotatable, 3-/4- load points

## Specification:

Heavy-duty load moving system (360°) for the professional indoor heavy load transport on clean, smooth and level floors, incl. individually rotatable high-quality HTS Nylon wheels (abrasion-resistant, non-marking), anti slip rubber pad and attachment for alignment bars or pulling bars in various versions. Multifunctional and flexible due to the ability of block the wheels boxes with pins. It can be used like a fixed rear skates, equipped with an additional turntable like a steerable skate. In combination with an L-, S- or DUO load moving system with the same installation height, it forms a safe overall system with 3 load points (with secured load also as a 4-point system if the operating instructions are observed).