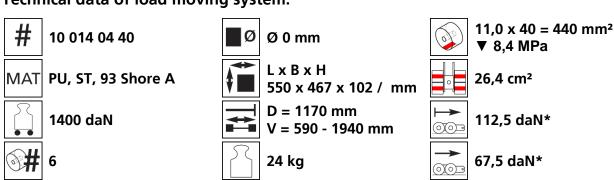

### **Specification:**

Heavy-duty load moving system (360°) for the professional indoor heavy load transport on clean, smooth and level floors, incl. individually rotatable high-quality HTS Nylon wheels (abrasion-resistant, non-marking), anti slip rubber pad and attachment for alignment bars or pulling bars in various versions. Multifunctional and flexible due to the ability of block the wheels boxes with pins. It can be used like a fixed rear skates, equipped with an additional turntable like a steerable skate. In combination with an L-, S- or DUO load moving system with the same installation height, it forms a safe overall system with 3 load points (with secured load also as a 4-point system if the operating instructions are observed).

#### Technical data of load moving system:



#### Equipped with the following wheel:





## Please always observe the operating instructions, their safety instructions and local conditions!