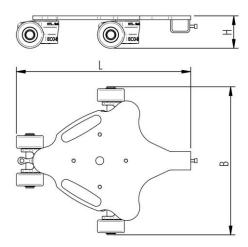

# Fact sheet **ECO-Skate** R14-G



ROTO Load moving system, 360 ° rotatable, 3-/4- load points





### **Specification:**

Heavy-duty load moving system (360°) for the professional indoor heavy load transport on clean, smooth and level floors, incl. individually rotatable high-quality HTS Nylon wheels (abrasion-resistant, non-marking), anti slip rubber pad and attachment for alignment bars or pulling bars in various versions. Multifunctional and flexible due to the ability of block the wheels boxes with pins. It can be used like a fixed rear skates, equipped with an additional turntable like a steerable skate. In combination with an L-, S- or DUO load moving system with the same installation height, it forms a safe overall system with 3 load points (with secured load also as a 4-point system if the operating instructions are observed).

#### Technical data of load moving system:



##