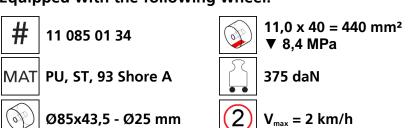

ad moving system (360°) for the professional indoor heavy load transport on clean, smooth and level floors, incl. individually rotatable high-quality HTS Nylon wheels (abrasion-resistant, non-marking), anti slip rubber pad and attachment for alignment bars or pulling bars in various versions. Multifunctional and flexible due to the ability of block the wheels boxes with pins. It can be used like a fixed rear skates, equipped with an additional turntable like a steerable skate. In combination with an L-, S- or DUO load moving system with the same installation height, it forms a safe overall system with 3 load points (with secured load also as a 4-point system if the operating instructions are observed).

#### Technical data of load moving system:



#### Equipped with the following wheel:





## Please always observe the operating instructions, their safety instructions and local conditions!