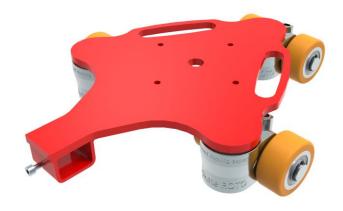

# Fact sheet **ECO-Skate** R14-G

ROTO Load moving system, 360 ° rotatable, 3-/4- load points

### **Specification:**

Heavy-duty load moving system (360°) for the professional indoor heavy load transport on clean, smooth and level floors, incl. individually rotatable high-quality HTS Nylon wheels (abrasion-resistant, non-marking), anti slip rubber pad and attachment for alignment bars or pulling bars in various versions. Multifunctional and flexible due to the ability of block the wheels boxes with pins. It can be used like a fixed rear skates, equipped with an additional turntable like a steerable skate. In combination with an L-, S- or DUO load moving system with the same installation height, it forms a safe overall system with 3 load points (with secured load also as a 4-point system if the operating instructions are observed).