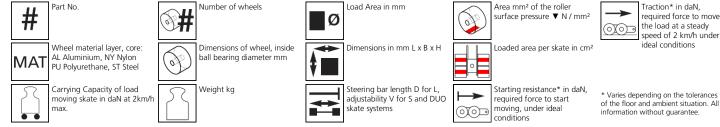

#### Technical data of load moving system:

#### Equipped with the following wheel: