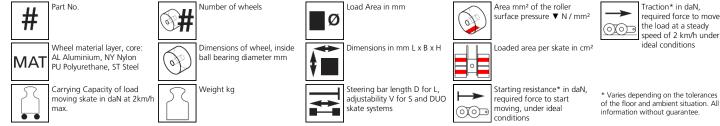

### Technical data of load moving system:

#### Equipped with the following wheel:

# Please always observe the operating instructions, their safety instructions and local conditions!

Area mm<sup>2</sup> of the roller