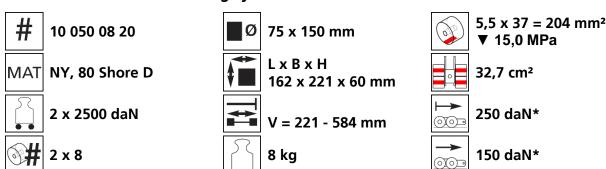

# Fact sheet **ECO-Skate** MN50S







# **Specification:**

Heavy-duty load moving system for the professional indoor heavy load transport on clean, smooth and level floors, incl. alignment bars, anti-slip pad and high-quality HTS nylon wheels, which are abrasion-resistant and non-marking and suitable for all smooth industrial smooth and level floors. In combination with a L or ROTO skate with the same installation height it forms a safe overall system with 3 load points. For two ROTO skates, observe the operating instructions for 4-point supports.

### Technical data of load moving system:



#### Equipped with the following wheel:



# Please always observe the operating instructions, their safety instructions and local conditions!

Area mm<sup>2</sup> of the roller