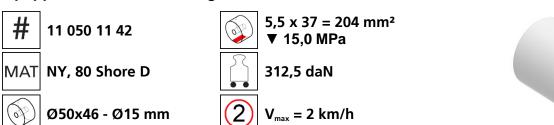

# Fact sheet **ECO-Skate** MN50S







# **Specification:**

Heavy-duty load moving system for the professional indoor heavy load transport on clean, smooth and level floors, incl. alignment bars, anti-slip pad and high-quality HTS nylon wheels, which are abrasion-resistant and non-marking and suitable for all smooth industrial smooth and level floors. In combination with a L or ROTO skate with the same installation height it forms a safe overall system with 3 load points. For two ROTO skates, observe the operating instructions for 4-point supports.

### Technical data of load moving system:



#### Equipped with the following wheel:



# Please always observe the operating instructions, their safety instructions and local conditions!

Area mm<sup>2</sup> of the roller