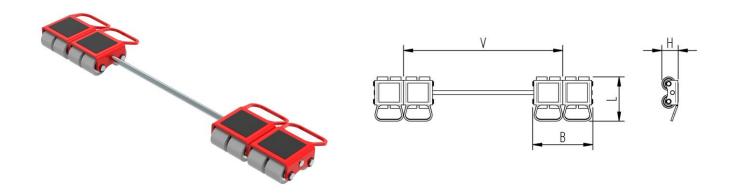

# **Specification:**

Heavy-duty load moving system for the professional indoor heavy load transport on clean, smooth and level floors, incl. alignment bars, anti-slip pad and high-quality HTS nylon wheels, which are abrasion-resistant and non-marking and suitable for all smooth industrial smooth and level floors. In combination with a L or ROTO skate with the same installation height it forms a safe overall system with 3 load points. For two ROTO skates, observe the operating instructions for 4-point supports.